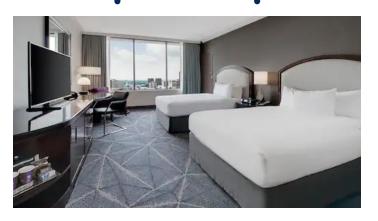

Stylish guestrooms feature contemporary bedding, furniture and decor; including, Hilton Serenity beds with non-allergenic feather pillows, HDTV, Day MP3 clock, mini-refrigerator, and Crabtree & Evelyn bath amenities.